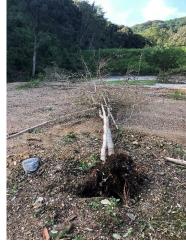

Lucky enough to say that our company suffered no major damage.

However, there was damage such as trees falling down at "Kisagami Kakazan" in Kisagami, Oita City, where we are currently cultivating land.

We are now in the process of restoring there, and we ask all those who are also engaged in the restoration work to please take care of your own safety.

We hope that no further disasters will occur.