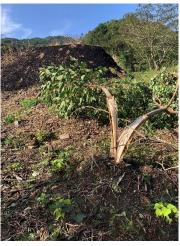

Lucky enough to say that our company suffered no major damage.

However, there was damage such as trees falling down at "Kisagami Kakazan" in Kisagami, Oita City, where we are currently cultivating land.

We are now in the process of restoring there, and we ask all those who are also engaged in the restoration work to please take care of your own safety.

We hope that no further disasters will occur.